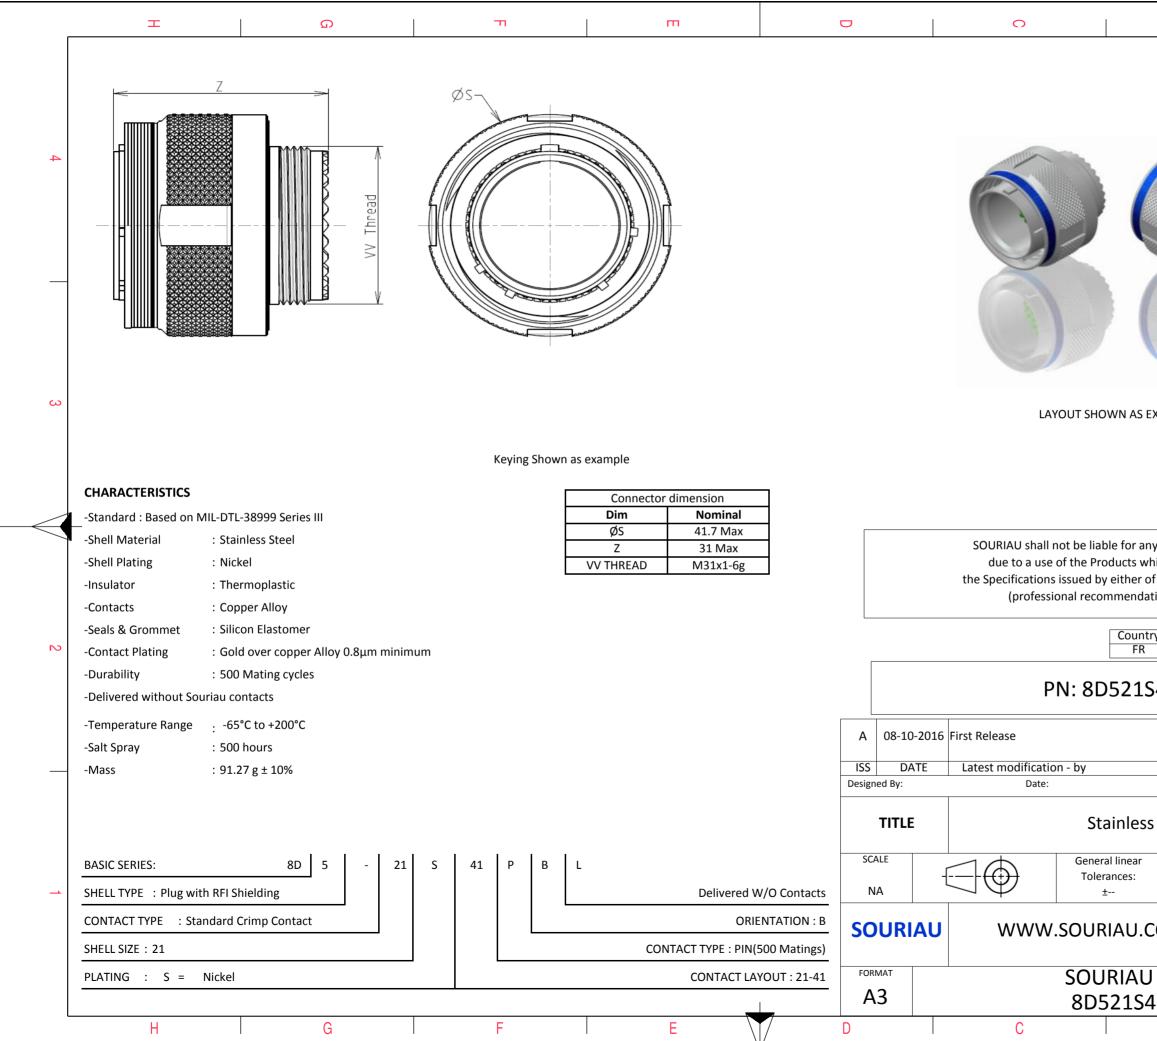

| σ                                                                                                                             | A                             |        |   |  |  |  |
|-------------------------------------------------------------------------------------------------------------------------------|-------------------------------|--------|---|--|--|--|
|                                                                                                                               |                               |        | 4 |  |  |  |
| AS EXAMPLE                                                                                                                    |                               |        | 3 |  |  |  |
| r any non-conformit<br>s which does not co<br>er of the Parties or b<br>ndation, technical n<br>untry Jurisc<br>FR<br>1S41PBL | mply with<br>by a third party |        | 2 |  |  |  |
|                                                                                                                               |                               | MOD N° |   |  |  |  |
|                                                                                                                               | CUSTOMER DRAWING              |        |   |  |  |  |
| ess Steel Plug 8D series                                                                                                      |                               |        |   |  |  |  |
| ar<br>:                                                                                                                       | NPRDS / PROJECT 859           |        |   |  |  |  |
| J.COM<br>This document is the property of<br>SOURIAU<br>it must not be reproduced or<br>communicated without permission       |                               |        |   |  |  |  |
| U DRG N°                                                                                                                      |                               | SHEET  |   |  |  |  |
| S41PBL-C                                                                                                                      | A                             | 1/2    |   |  |  |  |
| U                                                                                                                             |                               |        |   |  |  |  |